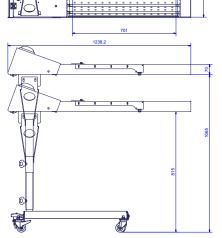

#### Main Application: Screen Printing

| TECHNICAL DATA           | MAGIC 25<br>code: 1030033/71 |
|--------------------------|------------------------------|
| Electrical Requirements  | 400V 3P + N + PE<br>19 A     |
| Power Consumption        | 12 kw                        |
| Curing Area              | 600x420 mm                   |
| Working height           | on printing machine          |
| Number of Lamps          | 12                           |
| Overall Size (L x W x H) | 630x510x260 mm               |
| Shipping Weight          | 13 kg                        |