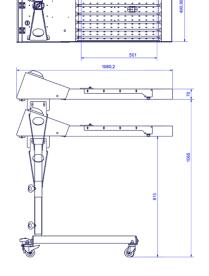

| TECHNICAL DATA           | MAGIC 5000<br>code: 1030019 |
|--------------------------|-----------------------------|
| Electrical Requirements  | 400V 3P + N + PE<br>13 A    |
| Power Consumption        | 9 kw                        |
| Curing Area              | 500 x 500 mm                |
| Working height           | 850 - 1050 mm               |
| Number of Lamps          | 9                           |
| Overall Size (L x W x H) | 1080x585x1250 mm            |
| Shipping Weight          | 50 kg                       |

| TECHNICAL DATA           | MAGIC 7000<br>code: 1030020 |
|--------------------------|-----------------------------|
| Electrical Requirements  | 400V 3P + N + PE<br>19,5 A  |
| Power Consumption        | 13 kw                       |
| Curing Area              | 500x700 mm                  |
| Working height           | 850 - 1050 mm               |
| Number of Lamps          | 9                           |
| Overall Size (L x W x H) | 1280x585x1250 mm            |
| Shipping Weight          | 55 kg                       |