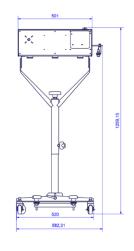

| TECHNICAL DATA           | MAGIC 5000<br>code: 1030019 |
|--------------------------|-----------------------------|
| Electrical Requirements  | 400V 3P + N + PE<br>13 A    |
| Power Consumption        | 9 kw                        |
| Curing Area              | 500 x 500 mm                |
| Working height           | 850 - 1050 mm               |
| Number of Lamps          | 9                           |
| Overall Size (L x W x H) | 1080x585x1250 mm            |
| Shipping Weight          | 50 kg                       |