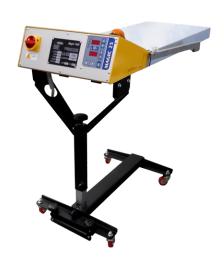

## **MAGIC 7000**

| TECHNICAL DATA           | MAGIC 7000<br>code: 1030020 |
|--------------------------|-----------------------------|
| Electrical Requirements  | 400V 3P + N + PE<br>19,5 A  |
| Power Consumption        | 13 kw                       |
| Curing Area              | 500x700 mm                  |
| Working height           | 850 - 1050 mm               |
| Number of Lamps          | 9                           |
| Overall Size (L x W x H) | 1280x585x1250 mm            |
| Shipping Weight          | 55 kg                       |