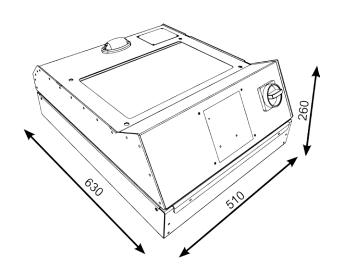

#### Main Application: Screen Printing

| TECHNICAL DATA           | MAGIC 25<br>code: 1030033/71 |
|--------------------------|------------------------------|
| Electrical Requirements  | 400V 3P + N + PE<br>19 A     |
| Power Consumption        | 12 kw                        |
| Curing Area              | 600x420 mm                   |
| Working height           | on printing machine          |
| Number of Lamps          | 12                           |
| Overall Size (L x W x H) | 630x510x260 mm               |
| Shipping Weight          | 13 kg                        |