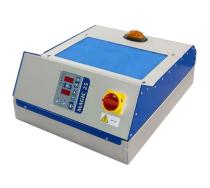

## MAGIC 25

#### Main Application: Screen Printing

| TECHNICAL DATA           | MAGIC 25<br>code: 1030033/71 |
|--------------------------|------------------------------|
| Electrical Requirements  | 400V 3P + N + PE<br>19 A     |
| Power Consumption        | 12 kw                        |
| Curing Area              | 600x420 mm                   |
| Working height           | on printing machine          |
| Number of Lamps          | 12                           |
| Overall Size (L x W x H) | 630x510x260 mm               |
| Shipping Weight          | 13 kg                        |