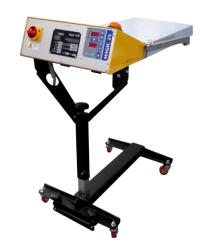

## **MAGIC 5000**

| TECHNICAL DATA           | MAGIC 5000<br>code: 1030019 |
|--------------------------|-----------------------------|
| Electrical Requirements  | 400V 3P + N + PE<br>13 A    |
| Power Consumption        | 9 kw                        |
| Curing Area              | 500 x 500 mm                |
| Working height           | 850 - 1050 mm               |
| Number of Lamps          | 9                           |
| Overall Size (L x W x H) | 1080x585x1250 mm            |
| Shipping Weight          | 50 kg                       |