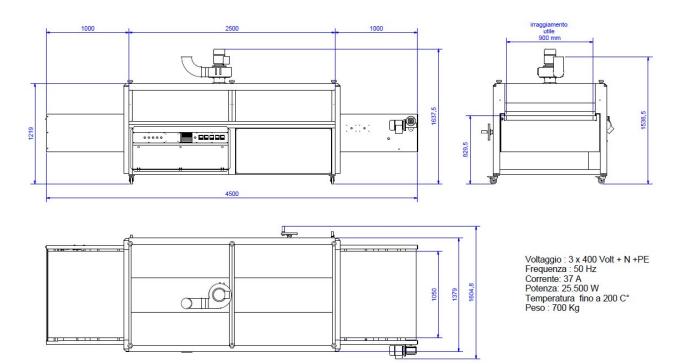

| TECHNICAL DATA              | VALUES                   |
|-----------------------------|--------------------------|
| Electrical Requirements     | 400V 3P+N+PE<br>25 A     |
| Exhaust Specification       | 600 m³/h<br>Ø 125/200 mm |
| Max Temperature (IR panels) | 550°C                    |
| Power Consumption           | 16 kw                    |
| Belt Width                  | 1050 mm                  |
| Heating Chamber Lenght      | 2500 mm                  |
| Production                  | 450 pieces/h             |
| Footprint Dimension         | 4500x1380x1640 mm        |
| Shipping Weight             | 660 kg                   |