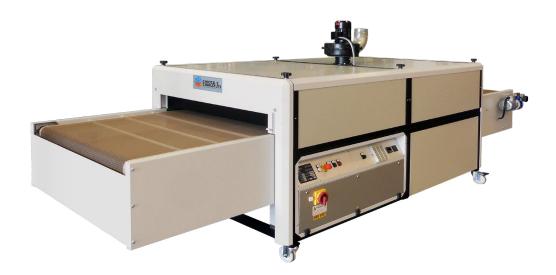

## **Features**

The NOIR dryer is a high speed product designed for the rapid drying process of plastisol inks on fabrics. It has the following performance features:

- Precise electronic temperature regulator which acts directly on radiant panel temperature
- High quality drying thanks to its special radiant panels which guarantee no drying quality differences for light or dark colours
- Conveyor belt speed is regulated by a mechanical variable speed control with an extensive speed range
- Belt alignment with an air-operated centering device and tensioning system that automatically compensates any stretching
- Tunnel height can be adjusted to position the radiant panels at will and thus optimise drying performance
- Cladding panels are perfectly insulated by adopting special technical measures and excellent quality materials
- The outer surface always remains at ambient temperature, thereby reducing dispersion of heat
- Provided with extraction fan for expulsion of fumes from the process

Main Application: Screen Printing code: 1240002

High speed dryer designed for rapid drying of plastisol inks for fabric.

Heat source consists of six radiant panels made of ceramic fibre which guarantees long life and perfect even distribution of heat throughout the surface irrespective of the product colour.

Provided with two extraction fans for expulsion of fumes from the process. Conveyor belt made of materials resistant to high temperature with self-centring system, thus guaranteeing long life and low maintenance costs.

Possibility of inserting a hot air system by means of filtrate extraction fans for drying water-based inks.

The dryer reaches the operating temperature in a few minutes.

Thanks to the insulation obtained by adopting special technical measures and excellent quality materials, the outer surface always remains at ambient temperature, thereby reducing dispersion of heat.

The technical features of the NOIR dryer, linked to the use of plastic inks, allow high hourly production with reduced dimensions in comparison with normal hot air dryers.