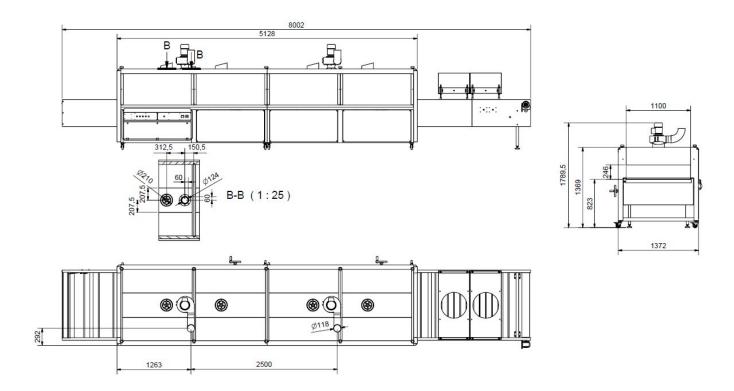

| TECHNICAL DATA              | VALUES                   |
|-----------------------------|--------------------------|
| Electrical Requirements     | 400V 3P + N + PE<br>50 A |
| Exhaust Specification       | 600 m³/h<br>Ø 125/200 mm |
| Max Temperature (IR panels) | 550°C                    |
| Power Consumption           | 32 kw                    |
| Belt Width                  | 1050 mm                  |
| Heating Chamber Lenght      | 5000 mm                  |
| Production                  | 900 pieces/h             |
| Footprint Dimension         | 7000 x 1380 x 1640 mm    |
| Shipping Weight             | 1200 kg                  |