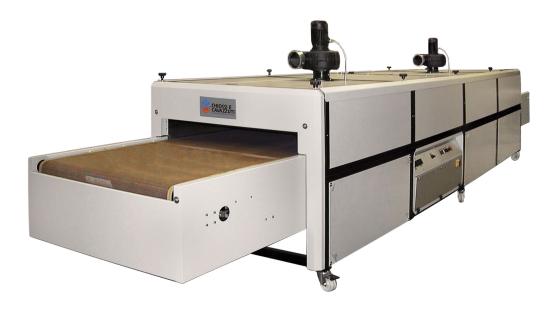

## **Features**

The NOIR dryer is a high speed product designed for the rapid drying process of plastisol inks on fabrics.

It has the following performance features:

- Precise electronic temperature regulator which acts directly on radiant panel temperature
- High quality drying thanks to its special radiant panels which guarantee no drying quality differences for light or dark colours
- Conveyor belt speed is regulated by a mechanical variable speed control with an extensive speed range
- Belt alignment with an air-operated centering device and tensioning system that automatically compensates any stretching
- Tunnel height can be adjusted to position the radiant panels at will and thus optimise drying performance
- Cladding panels are perfectly insulated by adopting special technical measures and excellent quality materials
- The outer surface always remains at ambient temperature, thereby reducing dispersion of heat
- Provided with extraction fan for expulsion of fumes from the process

Main Application: Screen Printing code: 124000x

High speed dryer designed for rapid drying of plastisol inks for fabric.

Heat source consists of six radiant panels made of ceramic fibre which guarantees long life and perfect even distribution of heat throughout the surface irrespective of the product colour.

Provided with two extraction fans for expulsion of fumes from the process. Conveyor belt made of materials resistant to high temperature with self-centring system, thus guaranteeing long life and low maintenance costs.