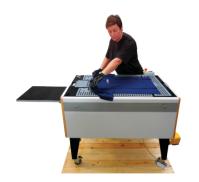

- stacking mode: each folded garment is placed on the stacker, wich descends automatically; a photocell indicates when the stack is at its maximum load and stops the machine.
- packaging mode: at the end of each work cycle the garment remains on the last blade, wich is lifted up, and it can be easily packed in a bag.

Stacker Mode with automatic photocell

Packaging Mode with ergonomic lifting blade

easy to use with foot pedal or start button adapt various blade size to garment requirements fold  $\times S$  to  $\times X$ L, long sleeved, with hoodie