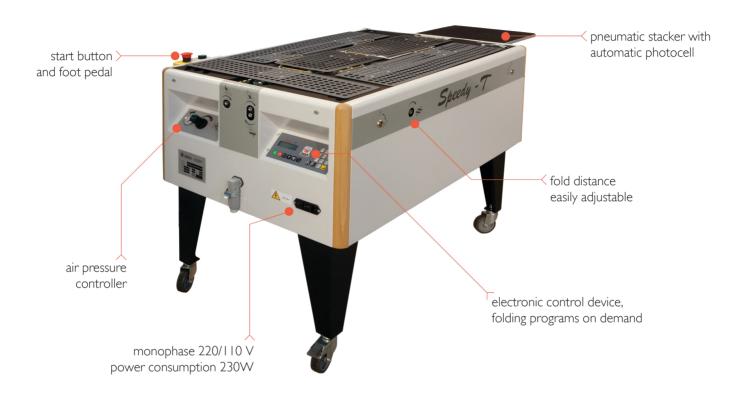

## **Features**

The SPEEDY - T is a folding and semi-automatic packaging machine. This product is indispensable for a fast and uniform folding of T-shirts, sweaters, hoodies and other garments. The blades are interchangeable, very easy to adjust and adapt the fold to the required size, changing in few seconds the set-up from baby t-shirts to extra large sizes. The factors of its success are the reliable fold quality combined with its heavy-duty production capability. It can be adapted to suit all shapes and sizes available on the market. SPEEDY - T can operate in two ways:

- stacking mode: each folded garment is placed on the stacker, wich descends automatically; a photocell indicates when the stack is at its maximum load and stops the machine.
- packaging mode: at the end of each work cycle the garment remains on the last blade, wich is lifted up, and it can be easily packed in a bag.

The electronic control device allows the following functions:

- 10 folding programs
- customization of folding programs
- self-diagnostics of anomalies and faults
- production count and report when has reached the preset number of pieces
- hourly production programming with acoustic signal for productions below minimum threshold setting
- multilingual selection (Italian, French, English, Spanish, German)
- reset function

Stacker Mode with automatic photocell

Packaging Mode with ergonomic lifting blade

easy to use with foot pedal or start button adapt various blade size to garment requirements fold  $\times S$  to  $\times X$ L, long sleeved, with hoodie

customize on demand folding programs
automatic self diagnostic and production count

| TECHNICAL DATA             | Speedy-T                     |
|----------------------------|------------------------------|
| Electrical Requirements    | 230/110V 1P+N+PE<br>50/60 Hz |
| Air Specification          | 50 l/min<br>6 bar            |
| Power Consumption (max)    | 230 W                        |
| Production with packaging  | 350 pieces/h                 |
| Production with stacker    | 500 pieces/h                 |
| Garment Size (min/max)[mm] | 150x180 / 350x400            |
| Dimension (LxWxH) [mm]     | 1500x710x815                 |
| Shipping Weight            | 90 kg                        |
|                            |                              |