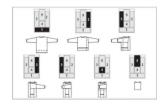

Stacker Mode with automatic photocell

Packaging Mode with ergonomic lifting blade

easy to use with foot pedal or start button adapt various blade size to garment requirements fold  $\times S$  to  $\times X$ L, long sleeved, with hoodie