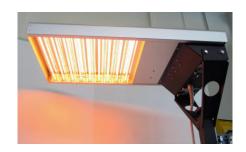

### **FEATURES**

The heating is carried out by "pulsar" type infra-red lamps which provide excellent results, ensure low consumption and long life.

The specular reflectors are parabola

shaped to distribute the heat evenly.

### **ADVANTAGES**

The Spot Easy radiator is a high quality product designed for drying screen printed inks on fabrics to allow overprinting.

Excellent drying. Thanks to the use of 9 medium wave Tungsten lamps and reflectors with optimized design, the inks dry fast and perfectly.