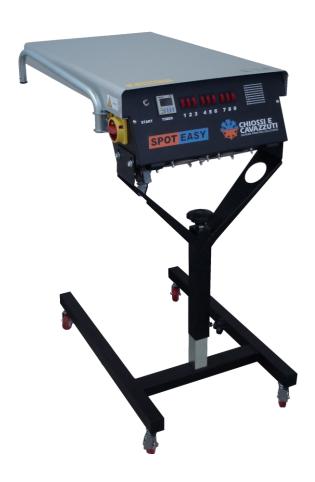

### **SCREEN PRINTING SOLUTIONS**

Spot Easy with lamp turned on

**Spot Easy Dimensions** 

| VALUES          |                                                                  |
|-----------------|------------------------------------------------------------------|
| 400V 3P + P+ NE |                                                                  |
| 9 kW            |                                                                  |
| 860 / 1125 mm   |                                                                  |
| 420 mm x 450 mm |                                                                  |
| 581 mm          |                                                                  |
| 981 mm          |                                                                  |
| 27 kg           |                                                                  |
|                 | 400V 3P + P+ NE 9 kW 860 / 1125 mm 420 mm x 450 mm 581 mm 981 mm |

### **FEATURES**

The heating is carried out by "pulsar" type infra-red lamps which provide excellent results, ensure low consumption and long life.

The specular reflectors are parabola

shaped to distribute the heat evenly.

Each lamp has a luminous switch in order to switch on only the lights required.

The switching on time can be easily changed by means of a knob.

Height adjustment is accurate and easy,

thanks to a screw device. The slots on the radiator fixing screws can be used to align the lamps perfectly with the work surface.

Two fans provide ventilation of the components and contribute to drying of the inks.

The lamps are switched on by means of electronic components, without noise and wear.

Two trolley wheels are fitted with brakes.

### **ADVANTAGES**

The Spot Easy radiator is a high quality product designed for drying screen printed inks on fabrics to allow overprinting.

Excellent drying. Thanks to the use of 9 medium wave Tungsten lamps and reflectors with optimized design, the inks dry fast and perfectly.