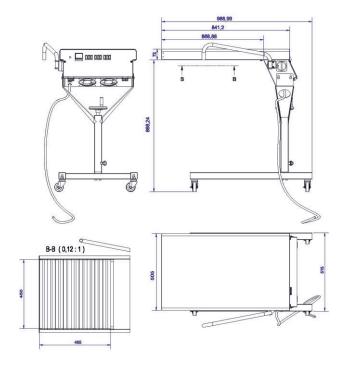

### **SCREEN PRINTING SOLUTIONS**

Spot Easy with lamp turned on

**Spot Easy Dimensions** 

| VALUES          |                                                                  |
|-----------------|------------------------------------------------------------------|
| 400V 3P + P+ NE |                                                                  |
| 9 kW            |                                                                  |
| 860 / 1125 mm   |                                                                  |
| 420 mm x 450 mm |                                                                  |
| 581 mm          |                                                                  |
| 981 mm          |                                                                  |
| 27 kg           |                                                                  |
|                 | 400V 3P + P+ NE 9 kW 860 / 1125 mm 420 mm x 450 mm 581 mm 981 mm |