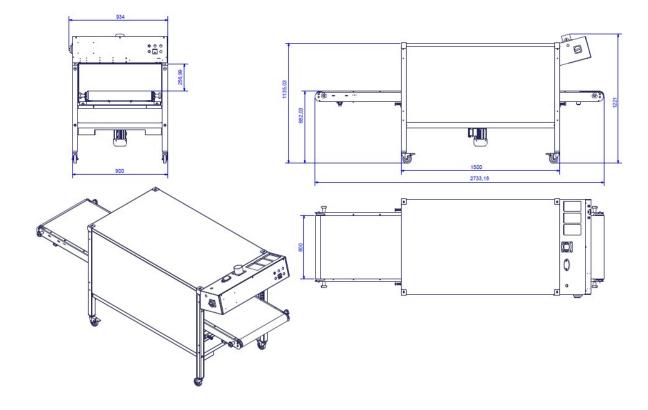

| TECHNICAL DATA              | VALUES                                                  |
|-----------------------------|---------------------------------------------------------|
| Electrical Requirements     | 400V 3P + N + PE<br>11 A + 3,5 A for each optional lamp |
| Exhaust Specification       | 200 m³/h<br>Ø 80 mm                                     |
| Max Temperature             | 200°C                                                   |
| Power Consumption           | 7,2 kw + 2,3 kw for each optional lamp                  |
| Belt Width                  | 600 mm                                                  |
| Heating Chamber Lenght      | 1500 mm                                                 |
| Production                  | 200 pieces/h                                            |
| Footprint Dimension (LxWxH) | 2700x900x1200 mm                                        |
| Shipping Weight             | 2200 kg                                                 |