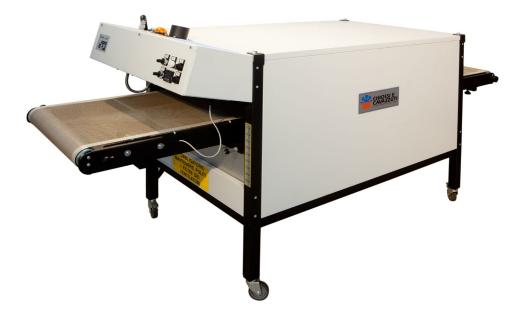

## **Dryer PICCOLO**

Main Application: Screen Printing

code: 1010313

## Features

The dryer "Piccolo" is a high quality product, designed to dry inks printed on fabric, both Plastisol and water-based.

- The dryer reaches the operating temperature in a few minutes thanks to its lightweight and compact structure.
- Three ceramic fiber radiant panels, combined with hot air circulation, plus two infra-red side lamps (optionals).
- Limited risk of damaging the fabrics, thanks to the kind of wave-length, which heats dark and light colours in the same way.
- The temperature can be regulated with precision, due to a feeler which measures the temperature on the radiating panel.
- The ventilation speed is adjustable, in order to homogenize the temperature and respect delicate materials.
- A blow of fresh air cools the products going out of the furnace and avoids that they deform or stick to one another.
- Toothed track system to change the height of the tunnel in 9 position, ranging 20 to 260mm from the radiant panels.
- It is provided with a cooling hood at the dryer outlet and and extractor fan for the expulsion of exhaust fumes.
- A filter with stainless steel net, easy to remove and clean, protects the air mixing fan.
- Optional lateral lamps to dry products on the side.