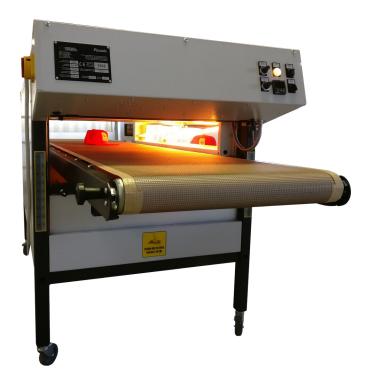

## Features

The dryer "Piccolo" is a high quality product, designed to dry inks printed on fabric, both Plastisol and water-based.

- The dryer reaches the operating temperature in a few minutes thanks to its lightweight and compact structure.
- Three ceramic fiber radiant panels, combined with hot air circulation, plus two infra-red side lamps (optionals).
- Limited risk of damaging the fabrics, thanks to the kind of wave-length, which heats dark and light colours in the same way.
- The temperature can be regulated with precision, due to a feeler which measures the temperature on the radiating panel.
- The ventilation speed is adjustable, in order to homogenize the temperature and respect delicate materials.
- A blow of fresh air cools the products going out of the furnace and avoids that they deform or stick to one another.
- Toothed track system to change the height of the tunnel in 9 position, ranging 20 to 260mm from the radiant panels.
- It is provided with a cooling hood at the dryer outlet and and extractor fan for the expulsion of exhaust fumes.
- A filter with stainless steel net, easy to remove and clean, protects the air mixing fan.
- Optional lateral lamps to dry products on the side.