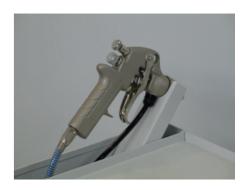

### **SCREEN PRINTING SOLUTIONS**

The gun's mount can be placed in a position suitable for left-handed people.

The pressure regulators allow control of both the pump pressure and that of the spray air.

Having the glue in practical bags allows its best preservation and complete usage.

### **FEATURES**

This cabinet contains everything needed to spray the glue correctly:

- a pump to keep the liquid under pressure and prevent the occurrence of blockages;
- the glue;
- the spray gun;
- the pressure regulators with their gauges and the bag for cleaning the equipment.