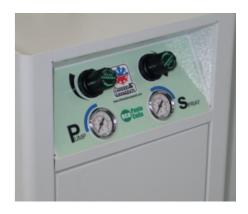

### **SCREEN PRINTING SOLUTIONS**

The gun's mount can be placed in a position suitable for left-handed people.

The pressure regulators allow control of both the pump pressure and that of the spray air.

Having the glue in practical bags allows its best preservation and complete usage.

### **FEATURES**

This cabinet contains everything needed to spray the glue correctly:

- a pump to keep the liquid under pressure and prevent the occurrence of blockages;
- the glue;
- the spray gun;
- the pressure regulators with their gauges and the bag for cleaning the equipment.