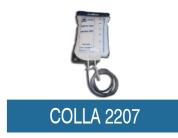

| TECHNICAL SHEET           | VALUES     |
|---------------------------|------------|
| INTAKE AIR PRESSURE (max) | 6 (12) bar |
| AIR CONSUMPTION (max)     | 100 l/min  |
| USABLE PRODUCTS           | COLLA 2207 |
| WORKING HEIGHT            | 780 mm     |
| WIDTH (max)               | 350 mm     |
| DEPTH (max)               | 360 mm     |
| WEIGHT                    | 15 kg      |

#### **ADVANTAGES**

There is a very great economic advantage! As well as an enormous advantage in terms of environmental protection! Punto Colla allows the use of "2207" low water content glue, which does not smell, is moderately volatile and is not toxic (see the toxicology sheet provided) Cleaning the gun becomes a simple matter of removing the gel deposited on the nozzle. Only if left unused for over a week does the nozzle need to be washed (using the bag provided) Punto Colla moves easily from one work position to another. It just needs a compressed air connection. Disposal costs are very low and also the space to store the supply of cans is regained.