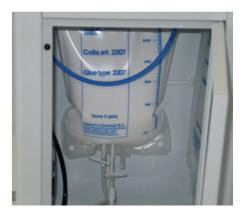

### **FEATURES**

This cabinet contains everything needed to spray the glue correctly:

- a pump to keep the liquid under pressure and prevent the occurrence of blockages;
- the glue;
- the spray gun;
- the pressure regulators with their gauges and the bag for cleaning the equipment.

The top of the cabinet becomes a useful place to put things that need to be within hands reach, while the supply of glue bags can be kept inside. Everything becomes tidier and more efficient.

via Costituzione 50/D 42015 Correggio (RE) Italy tel. +39 0522 637224 fax. +39 0522 631180 cc@chiossiecavazzuti.com