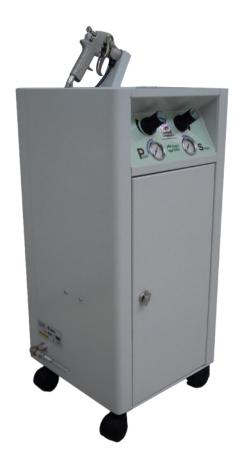

### **FEATURES**

This cabinet contains everything needed to spray the glue correctly:

- a pump to keep the liquid under pressure and prevent the occurrence of blockages;
- the glue;
- the spray gun;
- the pressure regulators with their gauges and the bag for cleaning the equipment.

#### **ADVANTAGES**

There is a very great economic advantage! As well as an enormous advantage in terms of environmental protection! Punto Colla allows the use of "2207" low water content glue, which does not smell, is moderately volatile and is not toxic (see the toxicology sheet provided) Cleaning the gun becomes a simple matter of removing the gel deposited on the nozzle. Only if left unused for over a week does the nozzle need to be washed (using the bag provided) Punto Colla moves easily from one work position to another. It just needs a compressed air connection. Disposal costs are very low and also the space to store the supply of cans is regained.

The top of the cabinet becomes a useful place to put things that need to be within hands reach, while the supply of glue bags can be kept inside. Everything becomes tidier and more efficient.

via Costituzione 50/D 42015 Correggio (RE) Italy tel. +39 0522 637224 fax. +39 0522 631180 cc@chiossiecavazzuti.com