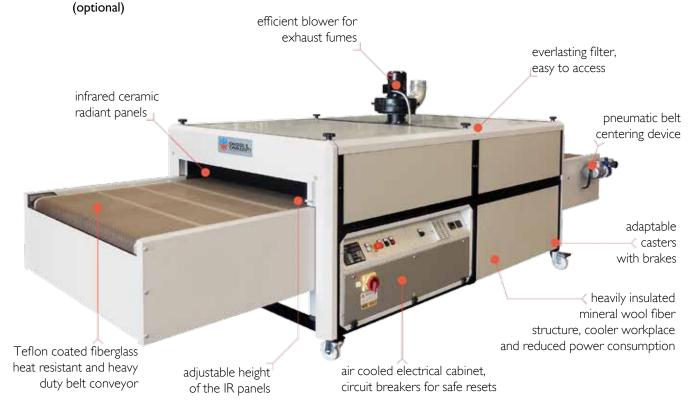

### "Noir" is a high speed dryer designed to quickly cure Plastisol inks on fabrics.

- Precise electronic temperature regulator which acts directly on radiant panel temperature.
- High quality drying thanks to special radiant panels whith no drying quality differences for light or dark colors.
- Perfect belt alignment thanks to an air-operated centering device and tensioning system that automatically compensates any stretch.
- Tunnel height can be adjusted to position the radiant panels at will to optimize drying performance.
- Cladding panels are perfectly insulated by adopting special technical measures and excellent quality materials.
- The outer surface always remains at ambient temperature, thereby reducing dispersion of heat.
- Provided with extraction fan for expulsion of exhaust fumes.

## **Optionals**

- Forced air system to dry water-based inks
- Increase entrance height to 300mm
- Conveyor belt wide 1600mm
- Inlet and outlet extensions
- Outlet cooling system

Noir 3750 with combined IR / Air system and heating chamber height increased to 300mm

Main Application: Screen Printing - Industrial production