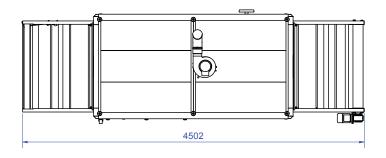

#### Noir 2500

Curing Area: 2500x1050 mm

Power: 15,5 kW

Production: 450 pieces/h

Other configurations are available on demand

| TECHNICAL DATA                         | NOIR 2500           |
|----------------------------------------|---------------------|
| Power Supply                           | 400V 3P+N+PE - 25 A |
| Exhaust Specification                  | 600 m³/h - Ø 125 mm |
| Max Temperature (IR Panels)            | 550°C               |
| Power Consumption (max)                | I6 kW               |
| Belt Width [mm]                        | 1050                |
| Tunnel Length [mm]                     | 2500                |
| Production <sup>1</sup>                | 450 pieces/h        |
| Dimension <sup>2</sup> (LxWxH)[mm]     | 4500 x 1380 x 1640  |
| Shipping Weight                        | 660 kg              |
| ID I STATE OF ALL STATES OF ALL STATES |                     |