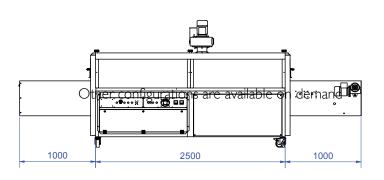

#### Noir 2500

Curing Area: 2500x1050 mm

Power: 15,5 kW

Production: 450 pieces/h

Other configurations are available on demand

| TECHNICAL DATA                         | NOIR 2500           |
|----------------------------------------|---------------------|
| Power Supply                           | 400V 3P+N+PE - 25 A |
| Exhaust Specification                  | 600 m³/h - Ø 125 mm |
| Max Temperature (IR Panels)            | 550°C               |
| Power Consumption (max)                | I6 kW               |
| Belt Width [mm]                        | 1050                |
| Tunnel Length [mm]                     | 2500                |
| Production <sup>1</sup>                | 450 pieces/h        |
| Dimension <sup>2</sup> (LxWxH)[mm]     | 4500 x 1380 x 1640  |
| Shipping Weight                        | 660 kg              |
| ID I STATE OF ALL STATES OF ALL STATES |                     |