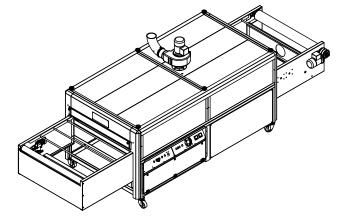

### "Noir" is a high speed dryer designed to quickly cure Plastisol inks on fabrics.

- Precise electronic temperature regulator which acts directly on radiant panel temperature.
- High quality drying thanks to special radiant panels whith no drying quality differences for light or dark colors.
- Perfect belt alignment thanks to an air-operated centering device and tensioning system that automatically compensates any stretch.
- Tunnel height can be adjusted to position the radiant panels at will to optimize drying performance.
- Cladding panels are perfectly insulated by adopting special technical measures and excellent quality materials.
- The outer surface always remains at ambient temperature, thereby reducing dispersion of heat.
- Provided with extraction fan for expulsion of exhaust fumes.

## **Optionals**

- Forced air system to dry water-based inks
- Increase entrance height to 300mm
- Conveyor belt wide 1600mm
- Inlet and outlet extensions
- Outlet cooling system

Noir 3750 with combined IR / Air system and heating chamber height increased to 300mm