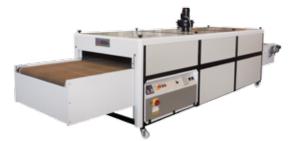

#### Noir 3750

Curing Area: 3750x1050 mm Power: 20,5 kW Production: 680 pieces/h

Other configurations are available on demand

| TECHNICAL DATA                     | NOIR 3750             |
|------------------------------------|-----------------------|
| Power Supply                       | 400V 3P+N+PE - 30.5 A |
| Exhaust Specification              | 600 m³/h - Ø 125 mm   |
| Max Temperature (IR Panels)        | 550 °C                |
| Power Consumption (max)            | 20,5 kW               |
| Belt Width [mm]                    | 1050                  |
| Tunnel Length [mm]                 | 3750                  |
| Production <sup>1</sup>            | 680 pieces/h          |
| Dimension <sup>2</sup> (LxWxH)[mm] | 5750 x 1380 x 1640    |
| Shipping Weight                    | 950 kg                |