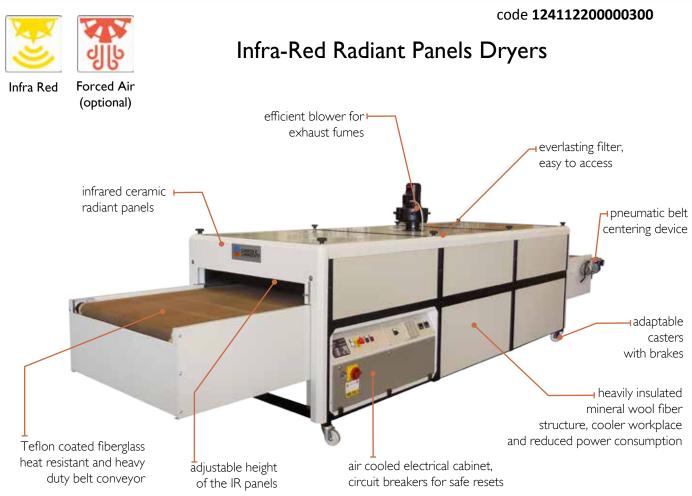

### "Noir" is a high speed dryer designed to quickly cure Plastisol inks on fabrics.

- Precise electronic temperature regulator which acts directly on radiant panel temperature.
- High quality drying thanks to special radiant panels whith no drying quality differences for light or dark colors.
- Perfect belt alignment thanks to an air-operated centering device and tensioning system that automatically compensates any stretch.
- Tunnel height can be adjusted to position the radiant panels at will to optimize drying performance.
- Cladding panels are perfectly insulated by adopting special technical measures and excellent quality materials.
- The outer surface always remains at ambient temperature, thereby reducing dispersion of heat.
- Provided with extraction fan for expulsion of exhaust fumes.

## Optionals

- Forced air system to dry water-based inks
- Increase entrance height to 300mm
- Conveyor belt wide 1600mm
- Inlet and outlet extensions
- Outlet cooling system

Noir 3750 with combined IR / Air system and heating chamber height increased to 300mm