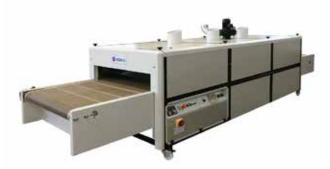

#### Noir 3750

Curing Area: 3750x1050 mm Power: 20,5 kW Production: 680 pieces/h

Other configurations are available on demand

| TECHNICAL DATA                     | NOIR 3750             |
|------------------------------------|-----------------------|
| Power Supply                       | 400V 3P+N+PE - 30.5 A |
| Exhaust Specification              | 600 m³/h - Ø 125 mm   |
| Max Temperature (IR Panels)        | 550 °C                |
| Power Consumption (max)            | 20,5 kW               |
| Belt Width [mm]                    | 1050                  |
| Tunnel Length [mm]                 | 3750                  |
| Production <sup>1</sup>            | 680 pieces/h          |
| Dimension <sup>2</sup> (LxWxH)[mm] | 5750 x 1380 x 1640    |
| Shipping Weight                    | 950 kg                |