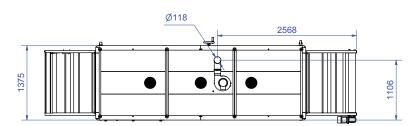

#### Noir 3750

Curing Area: 3750x1050 mm Power: 20,5 kW Production: 680 pieces/h

Other configurations are available on demand

| TECHNICAL DATA                     | NOIR 3750             |
|------------------------------------|-----------------------|
| Power Supply                       | 400V 3P+N+PE - 30.5 A |
| Exhaust Specification              | 600 m³/h - Ø 125 mm   |
| Max Temperature (IR Panels)        | 550 °C                |
| Power Consumption (max)            | 20,5 kW               |
| Belt Width [mm]                    | 1050                  |
| Tunnel Length [mm]                 | 3750                  |
| Production <sup>1</sup>            | 680 pieces/h          |
| Dimension <sup>2</sup> (LxWxH)[mm] | 5750 x 1380 x 1640    |
| Shipping Weight                    | 950 kg                |