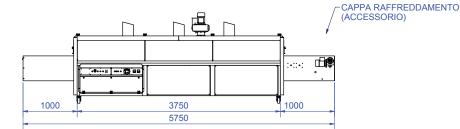

#### Noir 3750

Curing Area: 3750x1050 mm Power: 20,5 kW Production: 680 pieces/h

Other configurations are available on demand

| TECHNICAL DATA                     | NOIR 3750             |
|------------------------------------|-----------------------|
| Power Supply                       | 400V 3P+N+PE - 30.5 A |
| Exhaust Specification              | 600 m³/h - Ø 125 mm   |
| Max Temperature (IR Panels)        | 550 °C                |
| Power Consumption (max)            | 20,5 kW               |
| Belt Width [mm]                    | 1050                  |
| Tunnel Length [mm]                 | 3750                  |
| Production <sup>1</sup>            | 680 pieces/h          |
| Dimension <sup>2</sup> (LxWxH)[mm] | 5750 x 1380 x 1640    |
| Shipping Weight                    | 950 kg                |