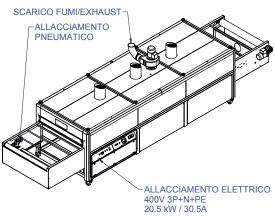

### "Noir" is a high speed dryer designed to quickly cure Plastisol inks on fabrics.

- Precise electronic temperature regulator which acts directly on radiant panel temperature.
- High quality drying thanks to special radiant panels whith no drying quality differences for light or dark colors.
- Perfect belt alignment thanks to an air-operated centering device and tensioning system that automatically compensates any stretch.
- Tunnel height can be adjusted to position the radiant panels at will to optimize drying performance.
- Cladding panels are perfectly insulated by adopting special technical measures and excellent quality materials.
- The outer surface always remains at ambient temperature, thereby reducing dispersion of heat.
- Provided with extraction fan for expulsion of exhaust fumes.

#### Noir 3750

Curing Area: 3750x1050 mm Power: 20,5 kW Production: 680 pieces/h

Other configurations are available on demand

| TECHNICAL DATA                     | NOIR 3750             |
|------------------------------------|-----------------------|
| Power Supply                       | 400V 3P+N+PE - 30.5 A |
| Exhaust Specification              | 600 m³/h - Ø 125 mm   |
| Max Temperature (IR Panels)        | 550 °C                |
| Power Consumption (max)            | 20,5 kW               |
| Belt Width [mm]                    | 1050                  |
| Tunnel Length [mm]                 | 3750                  |
| Production <sup>1</sup>            | 680 pieces/h          |
| Dimension <sup>2</sup> (LxWxH)[mm] | 5750 x 1380 x 1640    |
| Shipping Weight                    | 950 kg                |