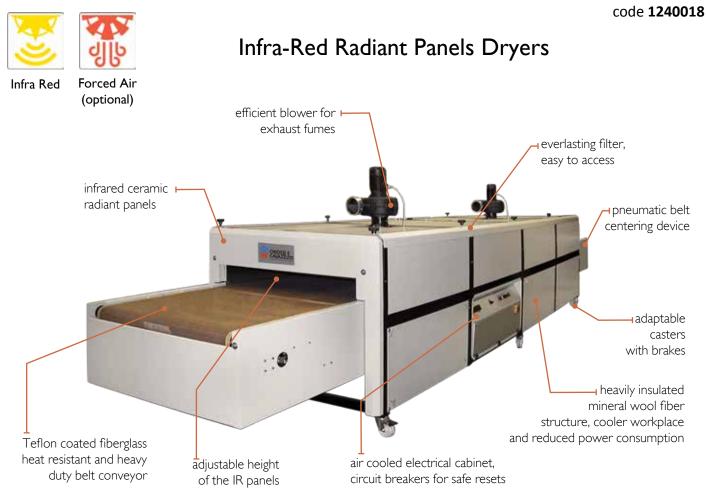

# Features

### "Noir" is a high speed dryer designed to quickly cure Plastisol inks on fabrics.

- Precise electronic temperature regulator which acts directly on radiant panel temperature.
- High quality drying thanks to special radiant panels whith no drying quality differences for light or dark colors.
- Perfect belt alignment thanks to an air-operated centering device and tensioning system that automatically compensates any stretch.
- Tunnel height can be adjusted to position the radiant panels at will to optimize drying performance.
- Cladding panels are perfectly insulated by adopting special technical measures and excellent quality materials.
- The outer surface always remains at ambient temperature, thereby reducing dispersion of heat.
- Provided with extraction fan for expulsion of exhaust fumes.

# Optionals

- Forced air system to dry water-based inks
- Increase entrance height to 300mm
- Conveyor belt wide 1600mm
- Inlet and outlet extensions
- Outlet cooling system

Noir 3750 with combined IR / Air system and heating chamber height increased to 300mm