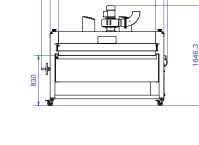

### Noir 5000

Curing Area: 5000x1050 mm Power: 32 kW Production: 900 pieces/h

Other configurations are available on demand

| TECHNICAL DATA                     | NOIR 3750            |
|------------------------------------|----------------------|
| Power Supply                       | 400V 3P+N+PE - 50 A  |
| Exhaust Specification              | 1200 m³/h - Ø 125 mm |
| Max Temperature (IR Panels)        | 550 °C               |
| Power Consumption (max)            | 32 kW                |
| Belt Width [mm]                    | 1050                 |
| Tunnel Length [mm]                 | 5000                 |
| Production <sup>1</sup>            | 900 pieces/h         |
| Dimension <sup>2</sup> (LxWxH)[mm] | 7000 × 1380 × 1640   |
| Shipping Weight                    | 1250 kg              |

<sup>1</sup> Production of T-shirts with A4 print size - 1,5 minutes curing time <sup>2</sup> Dimension and Weight can change accordingly to inlet/outlet extensions or installed optionals.

2071.5

1872

1600