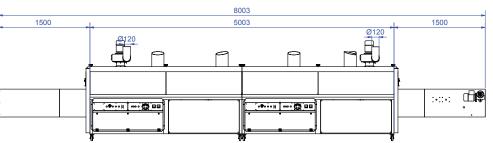

## Configurations

### Noir 5000

Curing Area: 5000x1050 mm Power: 32 kW Production: 900 pieces/h

Other configurations are available on demand

| TECHNICAL DATA                     | NOIR 3750            |
|------------------------------------|----------------------|
| Power Supply                       | 400V 3P+N+PE - 50 A  |
| Exhaust Specification              | 1200 m³/h - Ø 125 mm |
| Max Temperature (IR Panels)        | 550 °C               |
| Power Consumption (max)            | 32 kW                |
| Belt Width [mm]                    | 1050                 |
| Tunnel Length [mm]                 | 5000                 |
| Production <sup>1</sup>            | 900 pieces/h         |
| Dimension <sup>2</sup> (LxWxH)[mm] | 7000 × 1380 × 1640   |
| Shipping Weight                    | 1250 kg              |

<sup>1</sup> Production of T-shirts with A4 print size - 1,5 minutes curing time <sup>2</sup> Dimension and Weight can change accordingly to inlet/outlet extensions or installed optionals.

2071.5

1872

1600