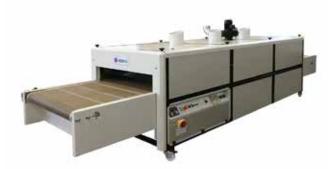

# **NOIR** Dryers

### Noir 5000

Curing Area: 5000x1050 mm Power: 32 kW Production: 900 pieces/h

Other configurations are available on demand

| TECHNICAL DATA                     | NOIR 3750            |
|------------------------------------|----------------------|
| Power Supply                       | 400V 3P+N+PE - 50 A  |
| Exhaust Specification              | 1200 m³/h - Ø 125 mm |
| Max Temperature (IR Panels)        | 550 °C               |
| Power Consumption (max)            | 32 kW                |
| Belt Width [mm]                    | 1050                 |
| Tunnel Length [mm]                 | 5000                 |
| Production <sup>1</sup>            | 900 pieces/h         |
| Dimension <sup>2</sup> (LxWxH)[mm] | 7000 × 1380 × 1640   |
| Shipping Weight                    | 1250 kg              |