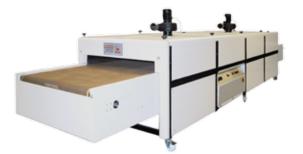

# **NOIR** Dryers

### Noir 5000

Curing Area: 5000x1050 mm Power: 32 kW Production: 900 pieces/h

Other configurations are available on demand

| TECHNICAL DATA                     | NOIR 3750            |
|------------------------------------|----------------------|
| Power Supply                       | 400V 3P+N+PE - 50 A  |
| Exhaust Specification              | 1200 m³/h - Ø 125 mm |
| Max Temperature (IR Panels)        | 550 °C               |
| Power Consumption (max)            | 32 kW                |
| Belt Width [mm]                    | 1050                 |
| Tunnel Length [mm]                 | 5000                 |
| Production <sup>1</sup>            | 900 pieces/h         |
| Dimension <sup>2</sup> (LxWxH)[mm] | 7000 × 1380 × 1640   |
| Shipping Weight                    | 1250 kg              |