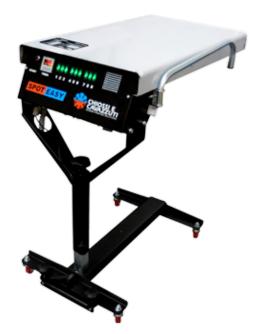

## **Spot Easy**

The Spot Easy is a high quality product designed to dry screen printed inks on fabrics to allow overprinting. Thanks to the use of 9 medium wave Tungsten lamps and reflectors with optimized design, the inks dry fast, perfectly and its easy to use.

Spot Easy XL version has 14 lamps with a total radiated area of 500x700mm.

- Cheap Flash Cure with a thin design, versatile and perfect for small printed areas.
- The risk to damage the material is minimized, thanks to the lamps that heat both light and dark inks indifferently.
- The "pulsar" type infra-red lamps provides excellent results, ensures low consumption and long life.
- Each lamp has a luminous switch in order to operate only with the required heat.
- Spot Easy XL can control the front and back lamps independently, while the lamps in the middle are always working.
- Two fans provide ventilation of the components and contribute to the drying process.
- The lamps are switched-on by electronic components, without noise and wear.