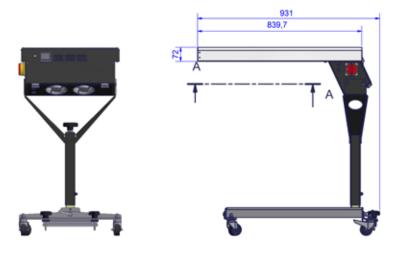

## **Optionals**

- Photoelectric cell starting controller
- Foot switch

| TECHNICAL DATA                                               | Spot Easy<br>code: 1030038 | Spot Easy XL<br>code: 1030042 |
|--------------------------------------------------------------|----------------------------|-------------------------------|
| Power supply                                                 | 400V 3P+N+PE               | 400V 3P+N+PE                  |
| Power Consumption                                            | 9 kw - 13 A                | 16,8 kw - 26 A                |
| Curing Area                                                  | 420×450                    | 500×700                       |
| Working height                                               | 890 - 1150                 | 890 - 1150                    |
| Number of Lamps                                              | 9                          | 14                            |
| Overall Size (L x W x H)                                     | 931x560x1250               | 1190×560×1250                 |
| Shipping Weight                                              | 43 kg                      | 53 kg                         |
| Overall height may change accordingly to support adjustments |                            |                               |