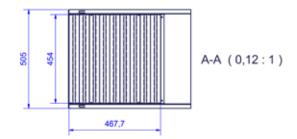

## **Optionals**

- Photoelectric cell starting controller
- Foot switch

| TECHNICAL DATA                                               | Spot Easy<br>code: 1030038 | Spot Easy XL<br>code: 1030042 |
|--------------------------------------------------------------|----------------------------|-------------------------------|
| Power supply                                                 | 400V 3P+N+PE               | 400V 3P+N+PE                  |
| Power Consumption                                            | 9 kw - 13 A                | 16,8 kw - 26 A                |
| Curing Area                                                  | 420×450                    | 500×700                       |
| Working height                                               | 890 - 1150                 | 890 - 1150                    |
| Number of Lamps                                              | 9                          | 14                            |
| Overall Size (L x W x H)                                     | 931x560x1250               | 1190×560×1250                 |
| Shipping Weight                                              | 43 kg                      | 53 kg                         |
| Overall height may change accordingly to support adjustments |                            |                               |