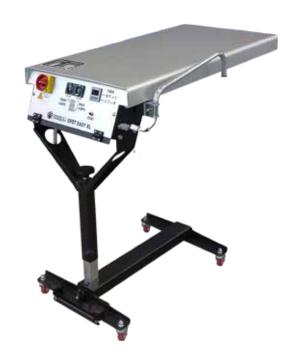

Spot Easy XL version has 14 lamps with a total radiated area of 500x700mm.

- Cheap Flash Cure with a thin design, versatile and perfect for small printed areas.
- The risk to damage the material is minimized, thanks to the lamps that heat both light and dark inks indifferently.
- The "pulsar" type infra-red lamps provides excellent results, ensures low consumption and long life.
- Each lamp has a luminous switch in order to operate only with the required heat.
- Spot Easy XL can control the front and back lamps independently, while the lamps in the middle are always working.
- Two fans provide ventilation of the components and contribute to the drying process.
- The lamps are switched-on by electronic components, without noise and wear.