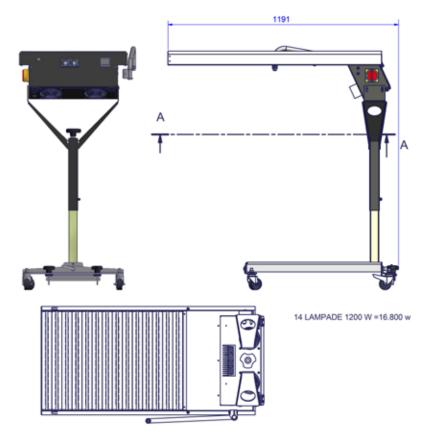

Spot Easy XL version has 14 lamps with a total radiated area of 500x700mm.

- Cheap Flash Cure with a thin design, versatile and perfect for small printed areas.
- The risk to damage the material is minimized, thanks to the lamps that heat both light and dark inks indifferently.
- The "pulsar" type infra-red lamps provides excellent results, ensures low consumption and long life.
- Each lamp has a luminous switch in order to operate only with the required heat.
- Spot Easy XL can control the front and back lamps independently, while the lamps in the middle are always working.
- Two fans provide ventilation of the components and contribute to the drying process.
- The lamps are switched-on by electronic components, without noise and wear.

## **Optionals**

- Photoelectric cell starting controller
- Foot switch

| TECHNICAL DATA                                               | Spot Easy<br>code: 1030038 | Spot Easy XL<br>code: 1030042 |
|--------------------------------------------------------------|----------------------------|-------------------------------|
| Power supply                                                 | 400V 3P+N+PE               | 400V 3P+N+PE                  |
| Power Consumption                                            | 9 kw - 13 A                | 16,8 kw - 26 A                |
| Curing Area                                                  | 420×450                    | 500×700                       |
| Working height                                               | 890 - 1150                 | 890 - 1150                    |
| Number of Lamps                                              | 9                          | 14                            |
| Overall Size (L x W x H)                                     | 931x560x1250               | 1190×560×1250                 |
| Shipping Weight                                              | 43 kg                      | 53 kg                         |
| Overall height may change accordingly to support adjustments |                            |                               |