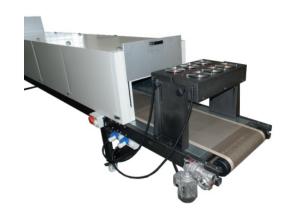

An optional cooling unit can be applied at the exit of the dryer. The control panel is easy to use and allows fine regulation of temperature, air speed and belt speed.