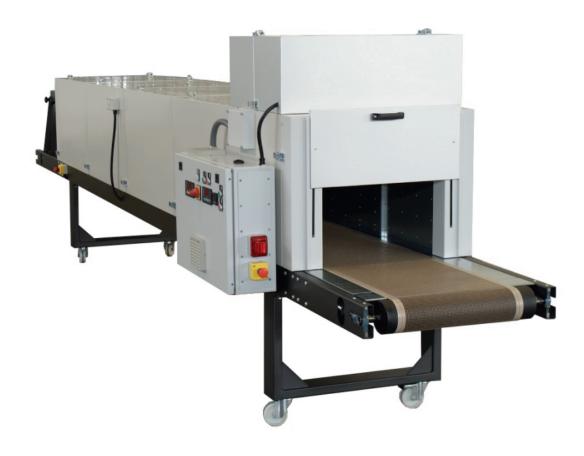

## **FEATURES**

Electrical hot air conveyor dryer for printed items or bottles of various dimensions.

Air flow direction is opposite to the items motion in order to have constant temperature along the tunnel.

Air is pushed from the top and from the sides of the tunnel. Air speed is adjustable.

An easy to clean filter keeps the two fans and the thermal resistors clean.

The tunnel is made with modules that make it easy to open and inspect.

An optional cooling unit can be applied at the exit of the dryer. The control panel is easy to use and allows fine regulation of temperature, air speed and belt speed.