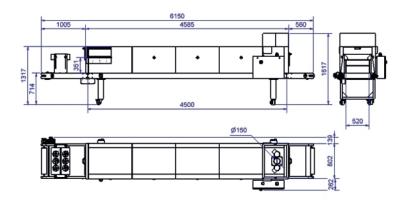

#### **SCREEN PRINTING SOLUTIONS**

Forno Flaconi - Cooling unit (optional)

Forno Flaconi - Dimensions

| TECHNICAL DATA                    | VALUES           |
|-----------------------------------|------------------|
| POWER SUPPLY                      | 400 V+N+PE 50 Hz |
| POWER INPUT (max)                 | 14.4 kW          |
| CURRENT (max)                     | 21 A             |
| BELT WIDTH                        | 500 mm           |
| LENGTH TUNNEL                     | 4550 mm          |
| OVERALL LENGTH                    | 6150 mm          |
| OVERALL WIDTH (WITH CONTROL UNIT) | 800 mm           |
| INPUT LENGTH                      | 550 mm           |
| OUTPUT LENGTH                     | 1050 mm          |
| WORK HEIGHT                       | 715 mm           |
| OVERALL HEIGHT                    | 1550 mm          |
| WEIGHT                            | 450 kg           |