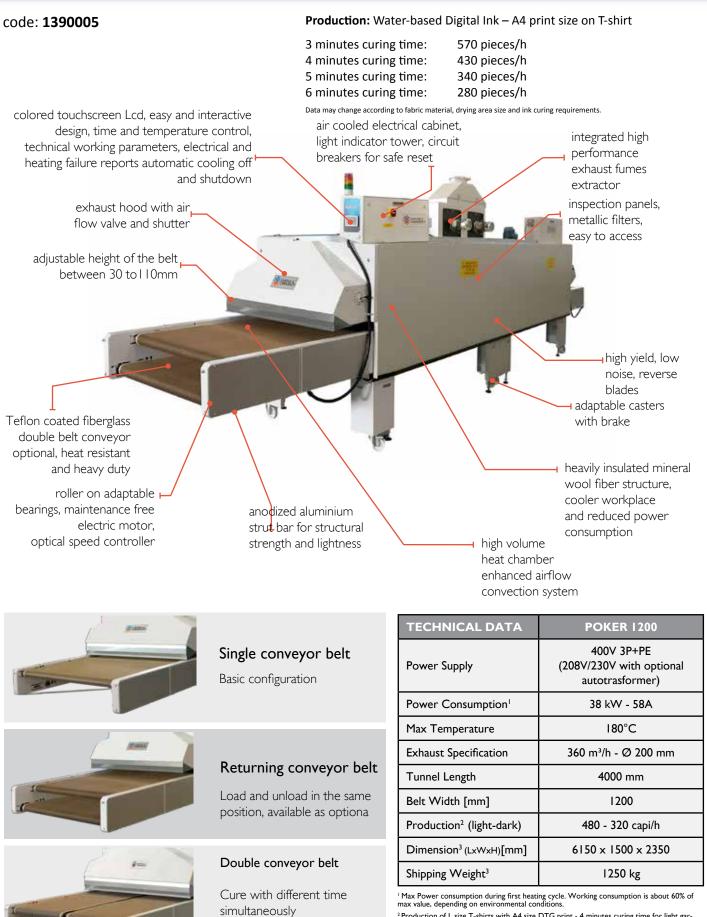

## POKER 1200

code: **1390005** 

## FEATURES AND ADVANTAGES

• Specifically designed to cure and dry digital printing on fabrics, the massive advantage of this Dryer is the high volume of forced air circulation: this facilitates and accelerates the evaporation of water-based digital inks with unmatched results on the finished garment in medium-long drying process.

• In the heat chamber the temperature is uniform and constant on both sides and the center, adjusted by a precise thermostat and by a long lasting static relay control system; in this manner the temperature never exceeds the set value, preventing damage even to the most delicate fabrics.

• Heavily insulated mineral-wool fiber structure results in a cooler workplace and cool to the touch external skin. Remarkably it reduces both power consumption and heat dissipation.

• The returning belt conveyor allows the operator to work without having to change his position; the belt conveyor below works at lower temperatures; this improves curing quality and at the same time allows the operator to touch the printed garment without burning risk.

• The double belt conveyor configuration allows to operate simultaneously with two independent curing time. Each belt has its own speed control to be adjusted in relation to the ink or garment need.

• The air exchange is adjusted to discharge steam and promote high volume air circulation. This enanched airflow convection system is designed on purpose and employs high yeld low noise reverse blades.

• Speed, Time and Temperature control are processed digitally for precise and fast adjustments. The automatic cooling off and shutdown can be set on demand to suit different working necessities; dryer technical parameters, real-time energy consumption and alarm notifications are clearly displayed.

• Working height between 30 and 130mm, in order to cure thick garments and objects and achieve a direct jet of air.

• Every lateral panel is removable to speed up maintenance operations and easily reach the filters.

• Move the Dryer anywhere thanks to heavy duty casters with brakes. Level it on any surface adjusting the threaded feet.

Chiossi e Cavazzuti srl - POKER 1200 - Leng. ENG - Rev: 00\_2023

The data in this document was valid at the time of publishing, and is subject to changhe without notice. Chiossi e Cavazzuti srl reserves the right to modify its products and change their specifications at any time, without prior notice and further obligation. It is forbidden without prior authorization from Chiossi e Cavazzuti srl to copy, modify, alter, publish, distribute, sell or transfer this material. All rights reserved.