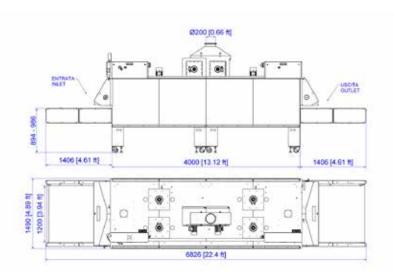

## POKER 1200

Modular Electric Dryers with Forced Hot Air Main Application: DTG Digital Printing - Industrial production

<sup>2</sup> Production of L size T-shirts with A4 size DTG print - 4 minutes curing time for light garments - 6 minutes curing time for dark garments. Production data consider the loading side by side of 1 product for 600mm belt, 2 for 950mm, 3 for 1200mm and 4 for 1900mm belt. <sup>3</sup> Dimension and Weight can change accordingly to inlet/outlet extensions or installed optionals.